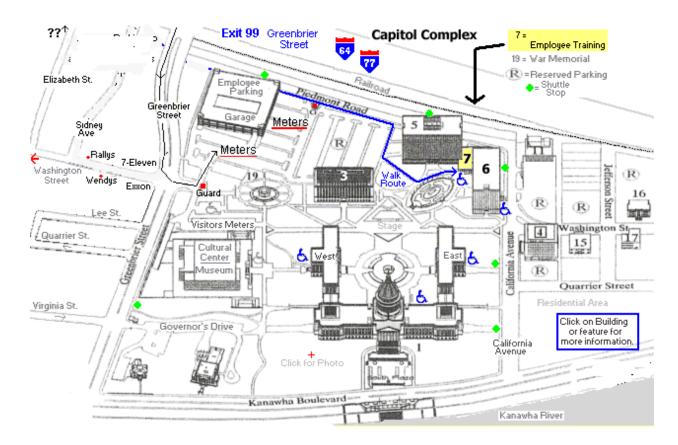

## Parking is available in the 4-hour meter lots near the employee parking garage (see map).

Additional handicap parking spaces may be available. Please inquire at the guard stations as you enter the parking areas.

Buildings 5 and 6 (Piedmont Rd. and California Ave.) are joined by the 2-story Building 7. The WVSTC is on the 2<sup>nd</sup> floor of Building 7. Visitors must enter through the security entrance located on the side of Building 7 that faces the Capitol Complex.