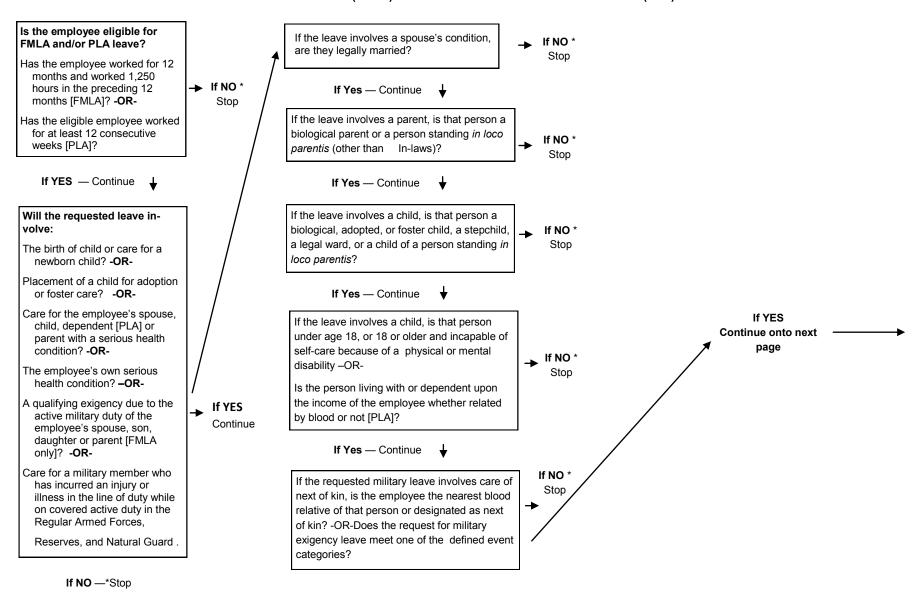

## FEDERAL FAMILY AND MEDICAL LEAVE ACT (FMLA) & WEST VIRGINIA PARENTAL LEAVE ACT (PLA) DECISION MAKING FLOWCHART

<sup>\*</sup> The employee is not eligible for PLA and/or FMLA but may qualify for medical and/or personal leave of absence without pay as provided in the Division of Personnel's Administrative Rule, workers compensation, and/or disability discrimination laws.

<sup>\*</sup> The employee is not eligible for PLA and/or FMLA but may qualify for medical and/or personal leave of absence without pay as provided in the Division of Personnel's Administrative Rule, workers compensation, and/or disability discrimination laws.