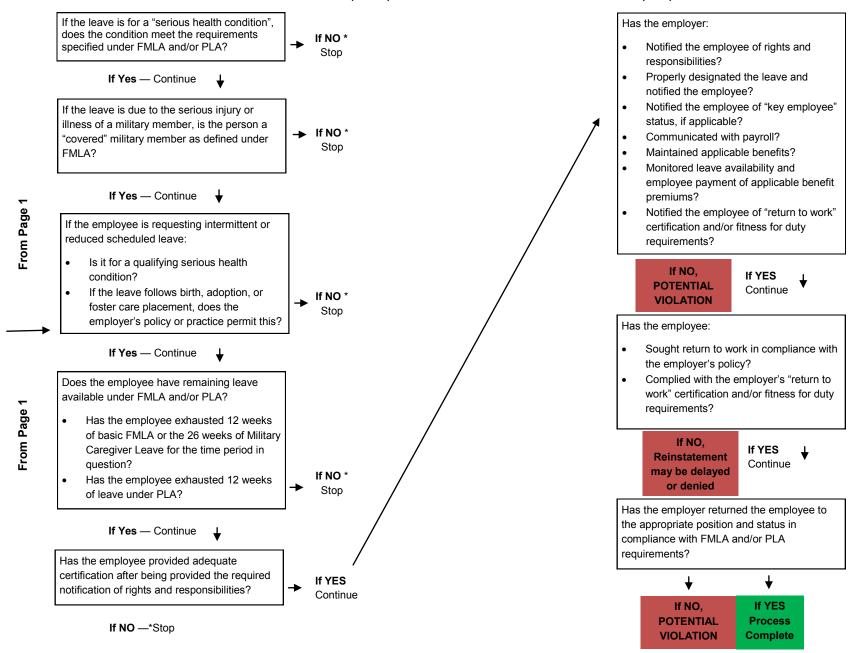

## FEDERAL FAMILY AND MEDICAL LEAVE ACT (FMLA) & WEST VIRGINIA PARENTAL LEAVE ACT (PLA) DECISION MAKING FLOWCHART

<sup>\*</sup> The employee is not eligible for PLA and/or FMLA but may qualify for medical and/or personal leave of absence without pay as provided in the Division of Personnel's Administrative Rule, workers compensation, and/or disability discrimination laws.

<sup>\*</sup> The employee is not eligible for PLA and/or FMLA but may qualify for medical and/or personal leave of absence without pay as provided in the Division of Personnel's Administrative Rule, workers compensation, and/or disability discrimination laws.